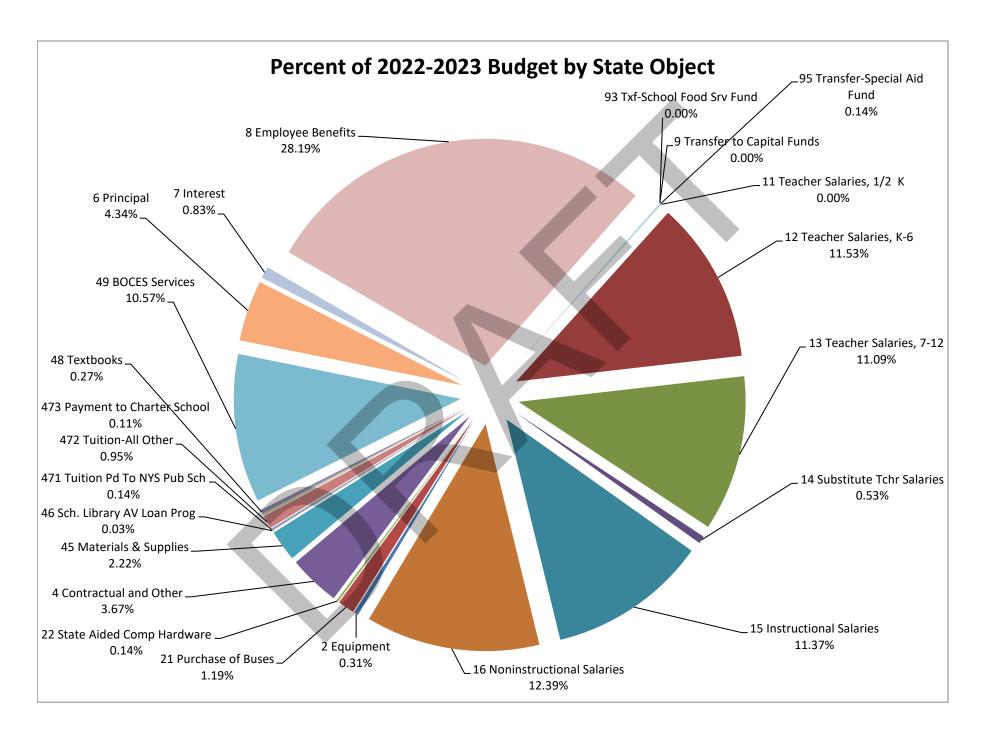

# Year - Year Comparison - State Object

|                               | 2018-2019    | 2019-2020    | 2019-2020    | 2020-2021    | 2021-2022    | 2022-2023    | Dollar       | Percent  |
|-------------------------------|--------------|--------------|--------------|--------------|--------------|--------------|--------------|----------|
| Budget Account                | Actual       | Actual       | Actual       | Adopted      | Adopted      | Proposed     | Change       | Change   |
| 11 Teacher Salaries, 1/2 K    | \$0          | \$0          | \$0          | \$0          | \$73,195     | \$0          | -\$73,195    | -100.00% |
| 12 Teacher Salaries, K-6      | \$9,107,440  | \$9,328,160  | \$9,413,152  | \$9,662,468  | \$9,671,134  | \$10,148,240 | \$477,106    | 4.93%    |
| 13 Teacher Salaries, 7-12     | \$9,186,244  | \$9,315,960  | \$9,209,564  | \$9,361,937  | \$9,560,659  | \$9,767,346  | \$206,687    | 2.16%    |
| 14 Substitute Tchr Salaries   | \$483,691    | \$367,551    | \$293,747    | \$449,800    | \$470,300    | \$470,300    | \$0          | 0.00%    |
| 15 Instructional Salaries     | \$9,407,379  | \$9,480,004  | \$9,403,070  | \$9,662,639  | \$9,728,203  | \$10,007,381 | \$279,178    | 2.87%    |
| 16 Noninstructional Salaries  | \$9,107,754  | \$9,225,541  | \$8,940,131  | \$9,789,240  | \$9,942,222  | \$10,911,257 | \$969,035    | 9.75%    |
| 2 Equipment                   | \$492,777    | \$203,839    | \$314,116    | \$186,320    | \$218,631    | \$274,165    | \$55,534     | 25.40%   |
| 21 Purchase of Buses          | \$801,109    | \$983,369    | \$920,012    | \$917,834    | \$999,514    | \$1,044,047  | \$44,533     | 4.46%    |
| 22 State Aided Comp Hardware  | \$62,055     | \$63,222     | \$117,361    | \$120,999    | \$120,999    | \$121,039    | \$40         | 0.03%    |
| 4 Contractual and Other       | \$2,924,847  | \$2,364,529  | \$2,486,489  | \$3,055,827  | \$3,015,715  | \$3,233,951  | \$218,236    | 7.24%    |
| 45 Materials & Supplies       | \$1,434,642  | \$1,317,099  | \$1,481,551  | \$1,651,514  | \$1,653,760  | \$1,954,846  | \$301,086    | 18.21%   |
| 46 Sch. Library AV Loan Prog  | \$70,094     | \$73,296     | \$28,701     | \$24,000     | \$24,000     | \$24,000     | \$0          | 0.00%    |
| 471 Tuition Pd To NYS Pub Sch | \$133,688    | \$164,205    | \$94,172     | \$145,500    | \$124,100    | \$124,100    | \$0          | 0.00%    |
| 472 Tuition-All Other         | \$551,210    | \$615,210    | \$714,439    | \$623,337    | \$618,905    | \$833,231    | \$214,326    | 34.63%   |
| 473 Payment to Charter School | \$70,161     | \$113,712    | \$100,558    | \$86,226     | \$96,632     | \$96,632     | \$0          | 0.00%    |
| 48 Textbooks                  | \$198,591    | \$243,271    | \$217,740    | \$225,001    | \$225,001    | \$238,000    | \$12,999     | 5.78%    |
| 49 BOCES Services             | \$7,953,906  | \$8,123,742  | \$8,823,691  | \$8,576,232  | \$9,165,076  | \$9,306,950  | \$141,874    | 1.55%    |
| 6 Principal                   | \$5,330,000  | \$5,625,000  | \$5,810,000  | \$5,810,000  | \$6,695,000  | \$3,820,000  | -\$2,875,000 | -42.94%  |
| 7 Interest                    | \$1,503,327  | \$1,164,805  | \$1,048,605  | \$1,162,106  | \$1,058,331  | \$729,493    | -\$328,838   | -31.07%  |
| 8 Employee Benefits           | \$21,081,334 | \$21,134,289 | \$21,847,802 | \$22,924,100 | \$23,869,508 | \$24,815,083 | \$945,575    | 3.96%    |
| 93 Txf-School Food Srv Fund   | \$0          | \$0          | \$0          | \$0          | \$0          | \$0          | \$0          | 0.00%    |
| 9 Transfer to Capital Funds   | \$150,000    | \$150,000    | \$57,477     | \$0          | \$0          | \$0          | \$0          | 0.00%    |
| 95 Transfer-Special Aid Fund  | \$113,326    | \$284,866    | \$75,173     | \$104,000    | \$104,000    | \$122,919    | \$18,919     | 18.19%   |
| Total GENERAL FUND            | \$80,163,575 | \$80,341,670 | \$81,397,551 | \$84,539,080 | \$87,434,885 | \$88,042,980 | \$608,095    | 0.70%    |