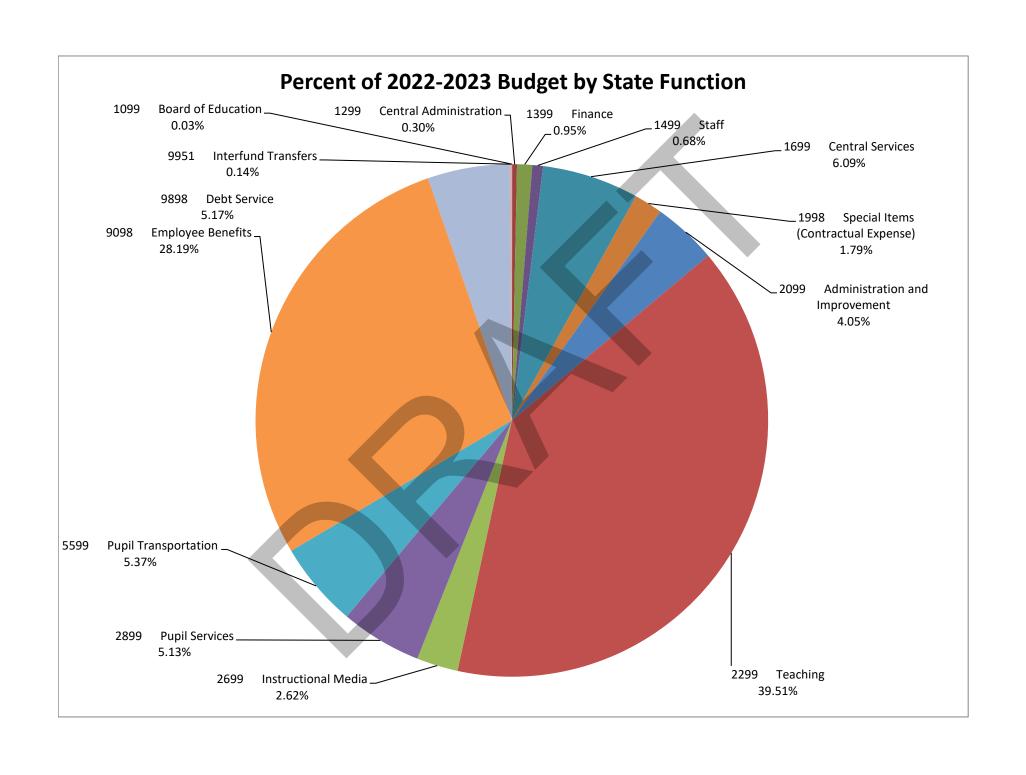

## Year - Year Comparison - State Function

|        |                                     | 2018-2019    | 2019-2020    | 2020-2021    | 2020-2021    | 2021-2022    | 2022-2023    | Dollar        | Percent |
|--------|-------------------------------------|--------------|--------------|--------------|--------------|--------------|--------------|---------------|---------|
| Budget | t Account                           | Actual       | Actual       | Actual       | Adopted      | Adopted      | Proposed     | Change        | Change  |
| 1099   | Board of Education                  | \$24,790     | \$20,150     | \$27,808     | \$27,400     | \$25,318     | \$22,598     | (\$2,720)     | -10.74% |
| 1299   | Central Administration              | \$239,758    | \$255,347    | \$267,058    | \$258,397    | \$287,263    | \$261,027    | (\$26,236)    | -9.13%  |
| 1399   | Finance                             | \$691,852    | \$752,689    | \$752,914    | \$769,498    | \$798,967    | \$839,799    | \$40,832      | 5.11%   |
| 1499   | Staff                               | \$483,330    | \$479,005    | \$573,870    | \$530,664    | \$565,502    | \$596,298    | \$30,796      | 5.45%   |
| 1699   | Central Services                    | \$4,875,992  | \$4,393,898  | \$4,793,336  | \$5,003,746  | \$4,967,411  | \$5,362,856  | \$395,445     | 7.96%   |
| 1998   | Special Items (Contractual Expense) | \$1,267,841  | \$1,319,226  | \$1,387,915  | \$1,446,881  | \$1,498,385  | \$1,578,538  | \$80,153      | 5.35%   |
| GEN    | ERAL SUPPORT                        | \$7,583,563  | \$7,220,315  | \$7,802,901  | \$8,036,586  | \$8,142,846  | \$8,661,116  | \$518,270     | 6.36%   |
| 2099   | Administration and Improvement      | \$3,299,933  | \$3,245,891  | \$3,232,791  | \$3,381,490  | \$3,314,489  | \$3,566,942  | \$252,453     | 7.62%   |
| 2299   | Teaching                            | \$32,473,183 | \$32,857,278 | \$32,113,841 | \$32,586,334 | \$33,371,276 | \$34,787,227 | \$1,415,951   | 4.24%   |
| 2699   | Instructional Media                 | \$2,097,727  | \$2,215,561  | \$2,242,685  | \$2,307,125  | \$2,361,678  | \$2,302,481  | (\$59,197)    | -2.51%  |
| 2899   | Pupil Services                      | \$2,874,129  | \$2,746,335  | \$3,946,302  | \$4,300,584  | \$4,403,482  | \$4,512,397  | \$108,915     | 2.47%   |
| INST   | RUCTION                             | \$40,744,972 | \$41,065,065 | \$41,535,619 | \$42,575,533 | \$43,450,925 | \$45,169,047 | \$1,718,122   | 3.95%   |
| 5599   | Pupil Transportation                | \$3,657,053  | \$3,697,330  | \$3,291,938  | \$3,926,755  | \$4,114,275  | \$4,725,322  | \$611,047     | 14.85%  |
| PUPI   | L TRANSPORTATION                    | \$3,657,053  | \$3,697,330  | \$3,291,938  | \$3,926,755  | \$4,114,275  | \$4,725,322  | \$611,047     | 14.85%  |
| 9098   | Employee Benefits                   | \$21,081,334 | \$21,134,289 | \$21,847,802 | \$22,924,100 | \$23,869,508 | \$24,815,083 | \$945,575     | 3.96%   |
| 9898   | Debt Service                        | \$6,833,327  | \$6,789,805  | \$6,858,605  | \$6,972,106  | \$7,753,331  | \$4,549,493  | (\$3,203,838) | -41.32% |
| 9951   | Interfund Transfers                 | \$263,326    | \$434,866    | \$132,650    | \$104,000    | \$104,000    | \$122,919    | \$18,919      | 18.19%  |
| UNDI   | STRIBUTED                           | \$28,177,987 | \$28,358,960 | \$28,839,057 | \$30,000,206 | \$31,726,839 | \$29,487,495 | (\$2,239,344) | -7.06%  |
|        | Total GENERAL FUND                  | \$80,163,575 | \$80,341,670 | \$81,469,515 | \$84,539,080 | \$87,434,885 | \$88,042,980 | \$608,095     | 0.70%   |