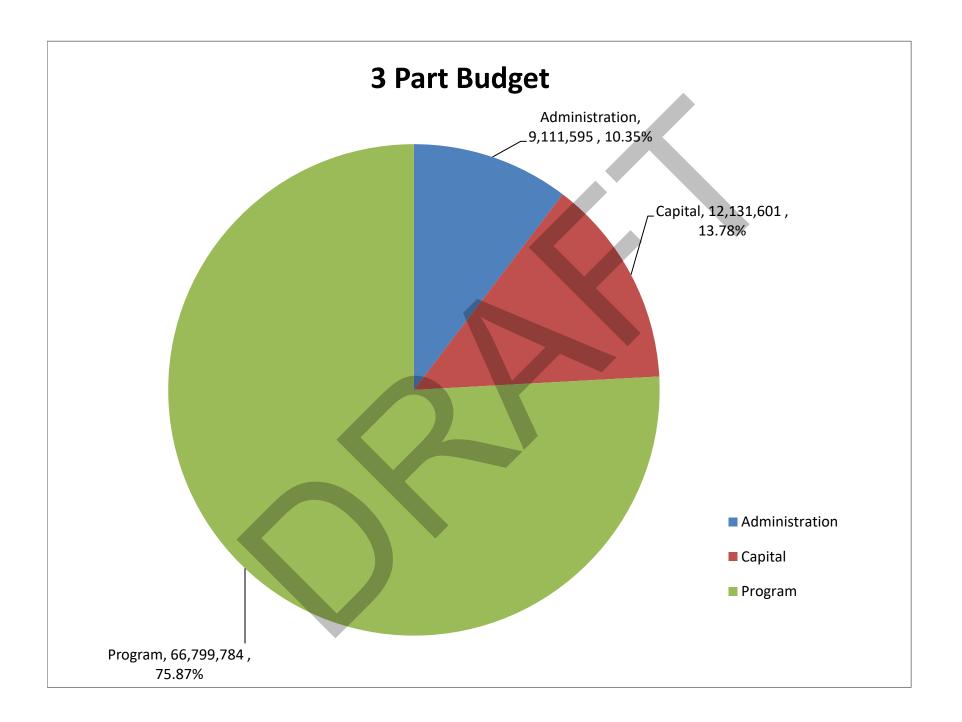

## 3 Part Budget

|                |                                     | 2022-2023       | 2021-2022         | Dollar                                |        |
|----------------|-------------------------------------|-----------------|-------------------|---------------------------------------|--------|
| State Function | Description                         | Proposed        | Adopted           | Change                                | Change |
| Program        |                                     |                 |                   |                                       |        |
| 1420           | Legal                               | 49,267          | 49,050.00         |                                       | 0.44   |
| 2070           | Inservice Training-Instruction      | 581,096         | 541,843.00        | •                                     | 7.24   |
| 2110           | Teaching-Regular School             | 24,066,008      | 23,061,774.00     |                                       | 4.35   |
| 2250           | Prg For Sdnts w/Disabil-Med Elgble  | 9,627,807       | 9,299,161.00      |                                       | 3.53   |
| 2280           | Occupational Education(Grades 9-1   | 916,825         | 837,683.00        |                                       | 9.45   |
| 2330           | Teaching-Special Schools            | 176,587         | 172,658.00        |                                       | 2.28   |
| 2610           | School Library & AV                 | 591,335         | 593,189.00        | · · · · · · · · · · · · · · · · · · · | -0.31  |
| 2630           | Computer Assisted Instruction       | 1,711,146       | 1,768,489.00      |                                       | -3.24  |
| 2805           | Attendance-Regular School           | 119,755         | 110,599.00        | •                                     | 8.28   |
| 2810           | Guidance-Regular School             | 1,263,719       | 1,183,990.00      |                                       | 6.73   |
| 2815           | Health Srvcs-Regular School         | 1,450,807       | 1,417,120.00      |                                       | 2.38   |
| 2820           | Psychological Srvcs-Reg Schl        | 454,273         | 495,220.00        |                                       | -8.27  |
| 2825           | Social Work Srvcs-Regular School    | 156,310         | 147,832.00        | •                                     | 5.73   |
| 2850           | Co-Curricular Activ-Reg Schl        | 116,976         | 113,569.00        | •                                     | 3.00   |
| 2855           | Interscholastic Athletics-Reg Schl  | 950,557         | 935,152.00        |                                       | 1.65   |
| 5510           | District Transport Srvcs-Med Elgble | 3,606,123       | 3,046,990.00      |                                       | 18.35  |
| 5530           | Garage Building                     | 53,135          | 43,135.00         |                                       | 23.18  |
| 5540           | Contract Transportation-Med Elgble  | 0               | 0.00              |                                       | -      |
| 5581           | Transportation from Boces           | 22,017          | 24,636.00         | · · · · · · · · · · · · · · · · · · · | -10.63 |
| 9000           | Employee Benefits                   | 20,655,122      | 19,864,621.00     | 790,501                               | 3.98   |
| 9089           | Other (specify)                     | 108,000         | 108,000.00        |                                       | 0.00   |
| 9901           | Transfer to School Food Srv         | 0               | 0.00              |                                       | -      |
| 9901           | Transfer to Special Aid Fund        | 122,919         | 104,000.00        | 18,919                                | 18.19  |
| Total Program  |                                     | 66,799,784      | 63,918,711        | 2,881,073                             | 4.51%  |
| Report Totals  |                                     | 88,042,980      | 87,434,885        | 608,095                               | 0.70%  |
|                | Budget Component Summary            |                 |                   |                                       |        |
|                |                                     | 2022-2023       | % 2021-2022       | %                                     |        |
|                |                                     | Proposed Budget |                   |                                       |        |
|                | Administration                      | 9,111,595       | 10.35% 8,664,837  | 9.91%                                 |        |
|                | Capital                             | 12,131,601      | 13.78% 14,851,337 | 16.99%                                |        |
|                | Program                             | 66,799,784      | 75.87% 63,918,711 | 73.10%                                |        |
|                |                                     | 88,042,980      | 100.00 87,434,885 | 100.00                                |        |
|                |                                     | ,,              |                   |                                       |        |